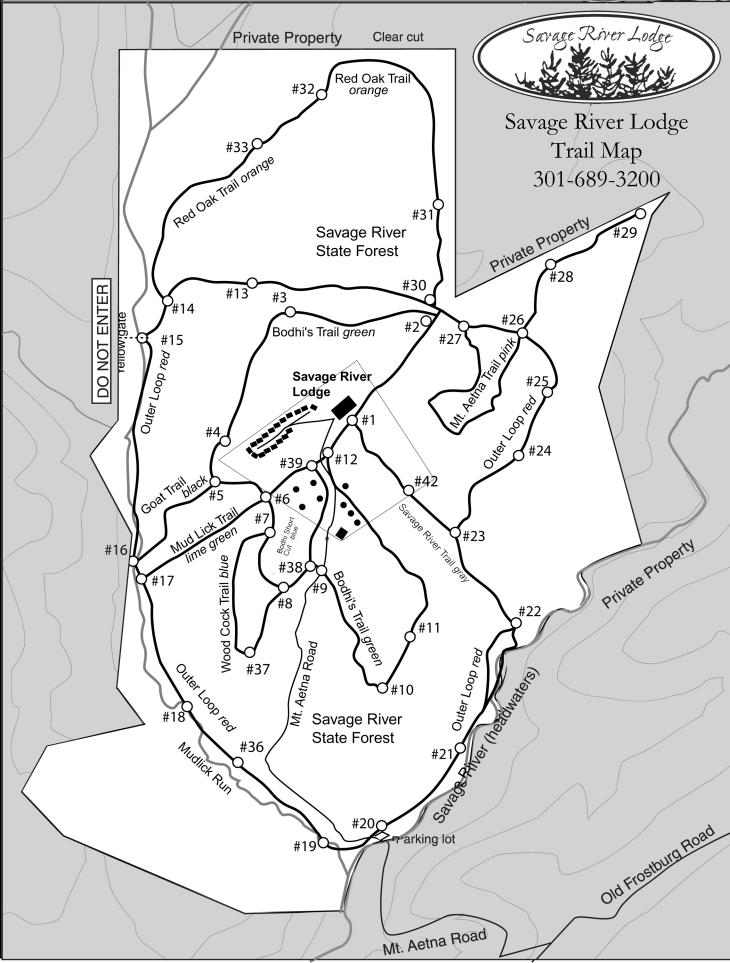

| Trail Name         | Color      | Miles | Trail Maker/Waypoint Numbers                                         |
|--------------------|------------|-------|----------------------------------------------------------------------|
| Bodhi's Trail      | Green      | 2.31  | # 1, 2, 3, 4, 5, 6, 7, 8, 38, 9, 10, 11, 12, 1                       |
| Bodhi's Short Cut  | Blue       | 0.20  | # 12, 39, 38, 8                                                      |
| Savage River Trail | Gray       | 0.30  | # 1, 42, 23, 22                                                      |
| Mt. Aetna Trail    | Pink       | 0.85  | # 27, 26                                                             |
| Red Oak Trail      | Orange     | 1.23  | # 30, 31, 32, 33, 14                                                 |
| Mud Lick Trail     | Lime green | 0.39  | #12, 39, 6, 17                                                       |
| Goat Trail         | Black      | 0.24  | # 5, 16                                                              |
| Wood Cock          | Blue       | 0.75  | #7,37,8                                                              |
| Outer Loop         | Red        | 3.21  | # 30, 13, 14, 15, 16, 17, 18, 19, 20, 21, 22, 23, 24, 25, 26, 27, 30 |

This free trail map is provided for you by the Savage River Lodge and trails are marked to the best of our ability. On occasion, you may find that waypoint numbers are missing.

Please note that weather conditions may affect the trails causing some to wash over and others to become extremely slippery. Please use caution during changing weather conditions. Mother Nature always has her way.